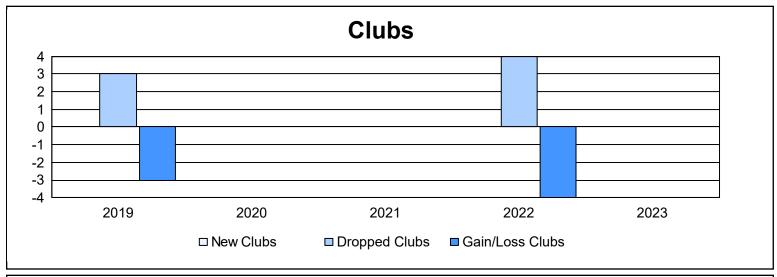

District 336 D As of June 2023 Cumulative

| Year      | New<br>Clubs | Dropped<br>Clubs | Gain/<br>Loss<br>Clubs | New<br>Members | Charter<br>Members | Reinstate<br>Members | Transfer<br>Members | Total<br>Member<br>Added | Total<br>Members<br>Dropped | Gain/<br>Loss<br>Members |
|-----------|--------------|------------------|------------------------|----------------|--------------------|----------------------|---------------------|--------------------------|-----------------------------|--------------------------|
| 2018-2019 | 0            | 3                | -3                     | 190            | 0                  | 1                    | 9                   | 200                      | 324                         | -124                     |
| 2019-2020 | 0            | 0                | 0                      | 231            | 0                  | 2                    | 5                   | 238                      | 336                         | -98                      |
| 2020-2021 | 0            | 0                | 0                      | 179            | 0                  | 4                    | 5                   | 188                      | 255                         | -67                      |
| 2021-2022 | 0            | 4                | -4                     | 157            | 2                  | 3                    | 15                  | 177                      | 301                         | -124                     |
| 2022-2023 | 0            | 0                | 0                      | 207            | 0                  | 2                    | 3                   | 212                      | 235                         | -23                      |
| Average   | 0            | 1                | -1                     | 193            | 0                  | 2                    | 7                   | 203                      | 290                         | -87                      |